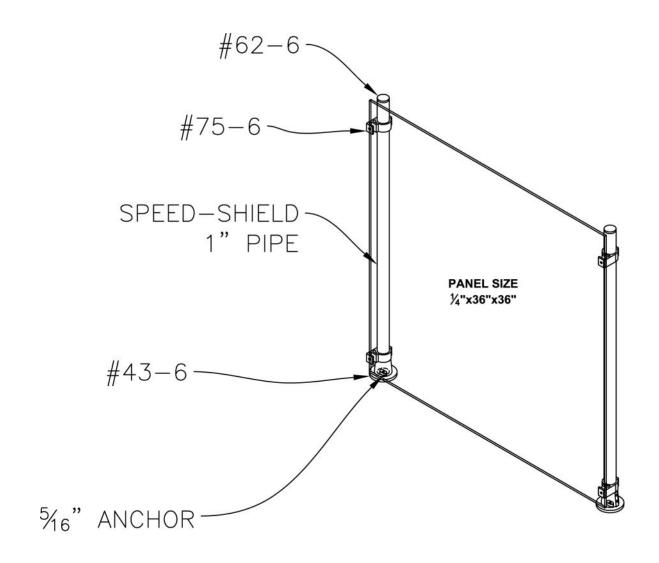

## SPEED-RAIL® SAFETY SHIELD

**Product Data Sheet** 

Hollaender Manufacturing Company, the original manufacturers of Speed-Rail® fittings is proud to introduce Speed-Rail® Safety Shield.

Speed-Rail® Safety Shield combines the versatility, durability and ease of assembly of Speed-Rail® fittings to create a durable, mechanically fastened safety barrier. Speed-Rail® Safety Shield components can be integrated with most types of acrylics to help maintain social distance and physical separation. It can be used for sneeze guards, workspace barriers, cashier shields and other clear partitions to help keep your employees and your customers safe. The Speed-Rail® Safety Shield can be easily modified on the job with simple tools to fit virtually all applications and environments. The components are manufactured from aluminum-magnesium 535 and can be anodized or powder coated to match any design preference.